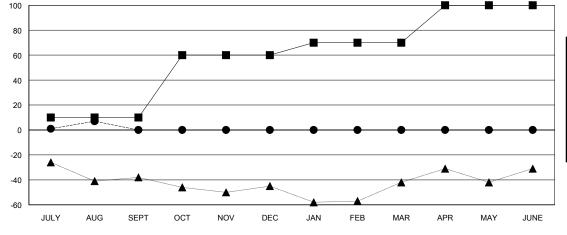

## **LOCATION ALABAMA**

**GMT CA** 

| Clubs                 |               |           |               | Members               |                           |                         |                                              |
|-----------------------|---------------|-----------|---------------|-----------------------|---------------------------|-------------------------|----------------------------------------------|
| RESULTS FOR 2018-2019 |               |           |               | RESULTS FOR 2018-2019 |                           |                         |                                              |
| QUARTER               | NEW CLUB GOAL | NEW CLUBS | DROPPED CLUBS | QUARTER               | MEMBER GROWTH NET<br>GOAL | MEMBER GROWTH<br>ACTUAL | DROPPED MEMBERS ACTUAL (including transfers) |
| JULY/AUG/SEPT         | 1             | 0         | 0             | JULY/AUG/SEPT         | 10                        | 26                      | 19                                           |
| OCT/NOV/DEC           | 1             | 0         | 0             | OCT/NOV/DEC           | 50                        | 0                       | 0                                            |
| JAN/FEB/MAR           | 1             | 0         | 0             | JAN/FEB/MAR           | 10                        | 0                       | 0                                            |
| APR/MAY/JUNE          | 0             | 0         | 0             | APR/MAY/JUNE          | 30                        | 0                       | 0                                            |